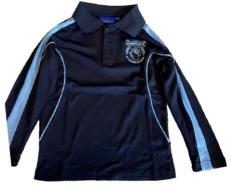

#### Approved school uniform consists of:

-Navy polo shirt with sky inserts with school logo.

- -Navy bomber jacket or navy jumper with school logo.
- -Plain navy shorts or tracksuit pants.
- -School dress, navy tunic with navy tights.
- -Navy or sky blue skivvy may be worn under tunic and polo's.
- -Navy and sky blue beanie with school name and logo. Wearing of approved school uniform is compulsory.

# WINTER UNIFORM

Long sleeve navy polo shirt

Zip neck jumper (new 2024)

Navy Shepparton East beanie