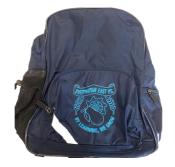

### Shepparton East backpack

Art smock

**Reader bag** 

#### UNIFORM ORDER PRICES 2022 (INCLUDE GST)

|                                      |               |         | Willing, USY      |       |             |  |
|--------------------------------------|---------------|---------|-------------------|-------|-------------|--|
| ITEM                                 | ITEM SIZES PI |         |                   | ORDER |             |  |
|                                      |               |         | NUMBER<br>ORDERED | SIZE  | TOTAL<br>\$ |  |
| SUMMER                               |               |         |                   |       | Ŧ           |  |
| POLO SHIRT SHORT SLEEVES             | 4-14          | \$30.00 |                   |       |             |  |
| POLO SHIRT SHORT SLEEVES             | 16 & up       | \$34.00 |                   |       |             |  |
| SHORTS - GABERDINE                   | 4-14          | \$24.00 |                   |       |             |  |
| SHORTS - GABERDINE                   | 16 & up       | \$26.00 |                   |       |             |  |
| SKORT                                | 4-16          | \$22.00 |                   |       |             |  |
| SHORTS-stretch microfibre            | 4-14          | \$27.00 |                   |       |             |  |
| SHORTS-stretch microfibre            | 16 & up       | \$29.00 |                   |       | 1           |  |
| SUMMER DRESS                         | 4 & up        | \$45.00 |                   |       |             |  |
| WINTER                               |               |         |                   |       |             |  |
| POLO SHIRT SHORT SLEEVES             | 4-14          | \$30.00 |                   |       |             |  |
| POLO SHIRT SHORT SLEEVES             | 16 & up       | \$34.00 |                   |       | 1           |  |
| POLO SHIRT LONG SLEEVES              | 4 & up        | \$30.00 |                   |       |             |  |
| TUNIC - NAVY                         | 4-16          | \$48.00 |                   |       |             |  |
| PANTS - POLYESTER BOOTLEG (WINTER)   | 4-12          | \$33.00 |                   |       |             |  |
| PANTS - POLYESTER BOOTLEG (WINTER)   | 14-20         | \$36.00 |                   |       |             |  |
| PANTS - STRAIGHT LEG TRACK DBLE KNEE | 4-14          | \$30.00 |                   |       |             |  |
| PANTS - STRAIGHT LEG TRACK DBLE KNEE | 16 & up       | \$36.00 |                   |       |             |  |
| JACKET - BOMBER                      | 4-14          | \$40.00 |                   |       |             |  |
| JACKET - BOMBER                      | 16 & up       | \$44.00 |                   |       |             |  |
| VEST                                 | 4 & up        | \$30.00 |                   |       |             |  |
|                                      |               |         |                   |       |             |  |
| EXTRAS                               |               |         |                   |       |             |  |
| HAT - BUCKET                         | S/M/L/XL      | \$12.00 |                   |       |             |  |
| ART SMOCK                            | S/M/L         | \$17.00 |                   |       |             |  |
| SCHOOL BAGS                          | Large         | \$47.00 |                   |       |             |  |
| BEANIE                               | 1 Size        | \$15.00 |                   |       |             |  |
| READER BAG                           | 1 Size        | \$15.00 |                   |       |             |  |
|                                      |               |         |                   | TOTAL |             |  |