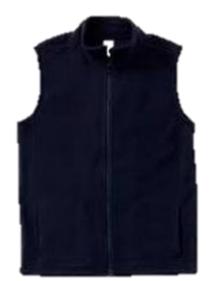

#### **Bootleg pant**

Navy vest with school logo

#### UNIFORM ORDER PRICES 2022 (INCLUDE GST)

|                                      |               |         | Willing, USY      |       |             |  |
|--------------------------------------|---------------|---------|-------------------|-------|-------------|--|
| ITEM                                 | ITEM SIZES PI |         |                   | ORDER |             |  |
|                                      |               |         | NUMBER<br>ORDERED | SIZE  | TOTAL<br>\$ |  |
| SUMMER                               |               |         |                   |       | Ŧ           |  |
| POLO SHIRT SHORT SLEEVES             | 4-14          | \$30.00 |                   |       |             |  |
| POLO SHIRT SHORT SLEEVES             | 16 & up       | \$34.00 |                   |       |             |  |
| SHORTS - GABERDINE                   | 4-14          | \$24.00 |                   |       |             |  |
| SHORTS - GABERDINE                   | 16 & up       | \$26.00 |                   |       |             |  |
| SKORT                                | 4-16          | \$22.00 |                   |       |             |  |
| SHORTS-stretch microfibre            | 4-14          | \$27.00 |                   |       |             |  |
| SHORTS-stretch microfibre            | 16 & up       | \$29.00 |                   |       | 1           |  |
| SUMMER DRESS                         | 4 & up        | \$45.00 |                   |       |             |  |
| WINTER                               |               |         |                   |       |             |  |
| POLO SHIRT SHORT SLEEVES             | 4-14          | \$30.00 |                   |       |             |  |
| POLO SHIRT SHORT SLEEVES             | 16 & up       | \$34.00 |                   |       | 1           |  |
| POLO SHIRT LONG SLEEVES              | 4 & up        | \$30.00 |                   |       |             |  |
| TUNIC - NAVY                         | 4-16          | \$48.00 |                   |       |             |  |
| PANTS - POLYESTER BOOTLEG (WINTER)   | 4-12          | \$33.00 |                   |       |             |  |
| PANTS - POLYESTER BOOTLEG (WINTER)   | 14-20         | \$36.00 |                   |       |             |  |
| PANTS - STRAIGHT LEG TRACK DBLE KNEE | 4-14          | \$30.00 |                   |       |             |  |
| PANTS - STRAIGHT LEG TRACK DBLE KNEE | 16 & up       | \$36.00 |                   |       |             |  |
| JACKET - BOMBER                      | 4-14          | \$40.00 |                   |       |             |  |
| JACKET - BOMBER                      | 16 & up       | \$44.00 |                   |       |             |  |
| VEST                                 | 4 & up        | \$30.00 |                   |       |             |  |
|                                      |               |         |                   |       |             |  |
| EXTRAS                               |               |         |                   |       |             |  |
| HAT - BUCKET                         | S/M/L/XL      | \$12.00 |                   |       |             |  |
| ART SMOCK                            | S/M/L         | \$17.00 |                   |       |             |  |
| SCHOOL BAGS                          | Large         | \$47.00 |                   |       |             |  |
| BEANIE                               | 1 Size        | \$15.00 |                   |       |             |  |
| READER BAG                           | 1 Size        | \$15.00 |                   |       |             |  |
|                                      |               |         |                   | TOTAL |             |  |