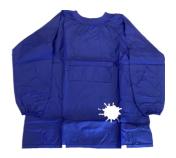

### Shepparton East backpack

Art smock

**Reader bag** 

#### UNIFORM ORDER PRICES 2022 (INCLUDE GST)

|                                      |               |         | Willing, USY      |       |             |  |
|--------------------------------------|---------------|---------|-------------------|-------|-------------|--|
| ITEM                                 | ITEM SIZES PI |         |                   | ORDER |             |  |
|                                      |               |         | NUMBER<br>ORDERED | SIZE  | TOTAL<br>\$ |  |
| SUMMER                               |               |         |                   |       | Ŧ           |  |
| POLO SHIRT SHORT SLEEVES             | 4-14          | \$30.00 |                   |       |             |  |
| POLO SHIRT SHORT SLEEVES             | 16 & up       | \$34.00 |                   |       |             |  |
| SHORTS - GABERDINE                   | 4-14          | \$24.00 |                   |       |             |  |
| SHORTS - GABERDINE                   | 16 & up       | \$26.00 |                   |       |             |  |
| SKORT                                | 4-16          | \$22.00 |                   |       |             |  |
| SHORTS-stretch microfibre            | 4-14          | \$27.00 |                   |       |             |  |
| SHORTS-stretch microfibre            | 16 & up       | \$29.00 |                   |       | 1           |  |
| SUMMER DRESS                         | 4 & up        | \$45.00 |                   |       |             |  |
| WINTER                               |               |         |                   |       |             |  |
| POLO SHIRT SHORT SLEEVES             | 4-14          | \$30.00 |                   |       |             |  |
| POLO SHIRT SHORT SLEEVES             | 16 & up       | \$34.00 |                   |       | 1           |  |
| POLO SHIRT LONG SLEEVES              | 4 & up        | \$30.00 |                   |       |             |  |
| TUNIC - NAVY                         | 4-16          | \$48.00 |                   |       |             |  |
| PANTS - POLYESTER BOOTLEG (WINTER)   | 4-12          | \$33.00 |                   |       |             |  |
| PANTS - POLYESTER BOOTLEG (WINTER)   | 14-20         | \$36.00 |                   |       |             |  |
| PANTS - STRAIGHT LEG TRACK DBLE KNEE | 4-14          | \$30.00 |                   |       |             |  |
| PANTS - STRAIGHT LEG TRACK DBLE KNEE | 16 & up       | \$36.00 |                   |       |             |  |
| JACKET - BOMBER                      | 4-14          | \$40.00 |                   |       |             |  |
| JACKET - BOMBER                      | 16 & up       | \$44.00 |                   |       |             |  |
| VEST                                 | 4 & up        | \$30.00 |                   |       |             |  |
|                                      |               |         |                   |       |             |  |
| EXTRAS                               |               |         |                   |       |             |  |
| HAT - BUCKET                         | S/M/L/XL      | \$12.00 |                   |       |             |  |
| ART SMOCK                            | S/M/L         | \$17.00 |                   |       |             |  |
| SCHOOL BAGS                          | Large         | \$47.00 |                   |       |             |  |
| BEANIE                               | 1 Size        | \$15.00 |                   |       |             |  |
| READER BAG                           | 1 Size        | \$15.00 |                   |       |             |  |
|                                      |               |         |                   | TOTAL |             |  |