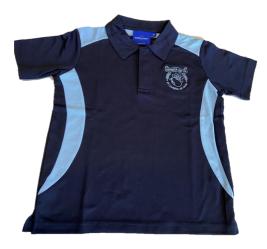

#### Approved school uniform consists of:

-Navy polo shirt with sky inserts with school logo.

- -Navy bomber jacket or navy jumper with school logo.
- -Plain navy shorts or tracksuit pants.
- -School dress, navy tunic with navy tights.
- -Navy or sky blue skivvy may be worn under tunic and polo's.
- -Navy and sky blue beanie with school name and logo. Wearing of approved school uniform is compulsory.