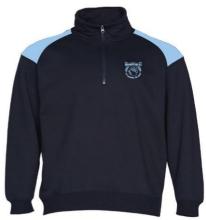

#### Approved school uniform consists of:

-Navy polo shirt with sky inserts with school logo.

- -Navy bomber jacket or navy jumper with school logo.
- -Plain navy shorts or tracksuit pants.
- -School dress, navy tunic with navy tights.
- -Navy or sky blue skivvy may be worn under tunic and polo's.
- -Navy and sky blue beanie with school name and logo. Wearing of approved school uniform is compulsory.

### Navy jacket

# WINTER UNIFORM

Long sleeve navy polo shirt

Zip neck jumper (new 2024)

Navy Shepparton East beanie