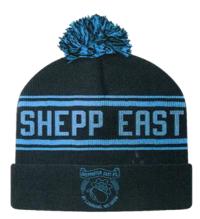

#### Approved school uniform consists of:

-Navy polo shirt with sky inserts with school logo.

- -Navy bomber jacket or navy jumper with school logo.
- -Plain navy shorts or tracksuit pants.
- -School dress, navy tunic with navy tights.
- -Navy or sky blue skivvy may be worn under tunic and polo's.
- -Navy and sky blue beanie with school name and logo. Wearing of approved school uniform is compulsory.

# WINTER UNIFORM

Long sleeve navy polo shirt

Zip neck jumper (new 2024)

Navy Shepparton East beanie