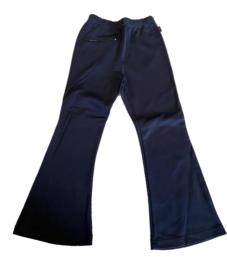

#### **Bootleg pant**

Navy vest with school logo

#### UNIFORM ORDER PRICES 2022 (INCLUDE GST)

|                                      |               |         | Willing, USY      |       |             |  |
|--------------------------------------|---------------|---------|-------------------|-------|-------------|--|
| ITEM                                 | ITEM SIZES PI |         |                   | ORDER |             |  |
|                                      |               |         | NUMBER<br>ORDERED | SIZE  | TOTAL<br>\$ |  |
| SUMMER                               |               |         |                   |       | Ŧ           |  |
| POLO SHIRT SHORT SLEEVES             | 4-14          | \$30.00 |                   |       |             |  |
| POLO SHIRT SHORT SLEEVES             | 16 & up       | \$34.00 |                   |       |             |  |
| SHORTS - GABERDINE                   | 4-14          | \$24.00 |                   |       |             |  |
| SHORTS - GABERDINE                   | 16 & up       | \$26.00 |                   |       |             |  |
| SKORT                                | 4-16          | \$22.00 |                   |       |             |  |
| SHORTS-stretch microfibre            | 4-14          | \$27.00 |                   |       |             |  |
| SHORTS-stretch microfibre            | 16 & up       | \$29.00 |                   |       | 1           |  |
| SUMMER DRESS                         | 4 & up        | \$45.00 |                   |       |             |  |
| WINTER                               |               |         |                   |       |             |  |
| POLO SHIRT SHORT SLEEVES             | 4-14          | \$30.00 |                   |       |             |  |
| POLO SHIRT SHORT SLEEVES             | 16 & up       | \$34.00 |                   |       | 1           |  |
| POLO SHIRT LONG SLEEVES              | 4 & up        | \$30.00 |                   |       |             |  |
| TUNIC - NAVY                         | 4-16          | \$48.00 |                   |       |             |  |
| PANTS - POLYESTER BOOTLEG (WINTER)   | 4-12          | \$33.00 |                   |       |             |  |
| PANTS - POLYESTER BOOTLEG (WINTER)   | 14-20         | \$36.00 |                   |       |             |  |
| PANTS - STRAIGHT LEG TRACK DBLE KNEE | 4-14          | \$30.00 |                   |       |             |  |
| PANTS - STRAIGHT LEG TRACK DBLE KNEE | 16 & up       | \$36.00 |                   |       |             |  |
| JACKET - BOMBER                      | 4-14          | \$40.00 |                   |       |             |  |
| JACKET - BOMBER                      | 16 & up       | \$44.00 |                   |       |             |  |
| VEST                                 | 4 & up        | \$30.00 |                   |       |             |  |
|                                      |               |         |                   |       |             |  |
| EXTRAS                               |               |         |                   |       |             |  |
| HAT - BUCKET                         | S/M/L/XL      | \$12.00 |                   |       |             |  |
| ART SMOCK                            | S/M/L         | \$17.00 |                   |       |             |  |
| SCHOOL BAGS                          | Large         | \$47.00 |                   |       |             |  |
| BEANIE                               | 1 Size        | \$15.00 |                   |       |             |  |
| READER BAG                           | 1 Size        | \$15.00 |                   |       |             |  |
|                                      |               |         |                   | TOTAL |             |  |