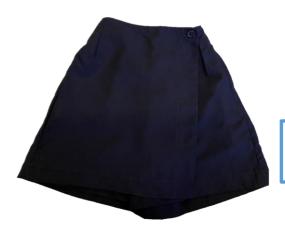

# SUMMER UNIFORM

Navy & sky blue polo shirt

Plain navy skort

Plain navy gaberdine shorts