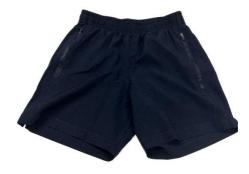

Footwear– Black school shoes, black boots or black runners with black, navy or white so

All shoes should be closed toe and be able to be kept on the feet while running and playing in the yard.

### HATS

Our SunSmart policy states that students must wear an appropriate navy bucket hat. Head scarves, as appropriate, must be plain white or navy blue.

# MAKE UP, JEWELLERY AND HAIR COLOUR

Stud earrings and sleepers worn in the ears, plus watches are the only acceptable jewellery. Extreme hair colours and/or extreme hair cuts are not permitted and long hair must be tied back with school coloured accessories. Other than clear nail polish, cosmetics may not be worn at school.

# SUMMER UNIFORM



Navy & sky blue polo shirt



Plain navy skort



Plain navy gaberdine shorts

# SUMMER UNIFORM



Plain navy stretch microfibre shorts (new 2024)



#### Navy checked school dress



Navy bucket hat

# WINTER UNIFORM



### Navy jacket



#### Navy pants with double knees



#### **Bootleg pant**



Navy vest with school logo

# WINTER UNIFORM







Long sleeve navy polo shirt





Zip neck jumper (new 2024)

Navy Shepparton East beanie

# ADDITIONAL ITEMS



### Shepparton East backpack



Art smock



**Reader bag** 

# SOCKS AND FOOTWEAR

Footwear– Black school shoes, black boots or black runners with black, navy or white socks.

All shoes should be closed toe and be able to be kept on the feet while running and

playing in the yard.

#### Footwear



# WHERE TO BUY

The Shepparton East uniform is available to buy directly from the school. Second hand uniforms are available to fa