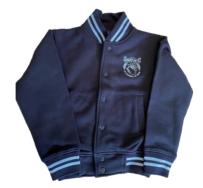

### Navy jacket

#### UNIFORM ORDER PRICES 2022 (INCLUDE GST)

|                                      |               |         | Willing, USY      |       |             |  |
|--------------------------------------|---------------|---------|-------------------|-------|-------------|--|
| ITEM                                 | ITEM SIZES PI |         |                   | ORDER |             |  |
|                                      |               |         | NUMBER<br>ORDERED | SIZE  | TOTAL<br>\$ |  |
| SUMMER                               |               |         |                   |       | Ŧ           |  |
| POLO SHIRT SHORT SLEEVES             | 4-14          | \$30.00 |                   |       |             |  |
| POLO SHIRT SHORT SLEEVES             | 16 & up       | \$34.00 |                   |       |             |  |
| SHORTS - GABERDINE                   | 4-14          | \$24.00 |                   |       |             |  |
| SHORTS - GABERDINE                   | 16 & up       | \$26.00 |                   |       |             |  |
| SKORT                                | 4-16          | \$22.00 |                   |       |             |  |
| SHORTS-stretch microfibre            | 4-14          | \$27.00 |                   |       |             |  |
| SHORTS-stretch microfibre            | 16 & up       | \$29.00 |                   |       | 1           |  |
| SUMMER DRESS                         | 4 & up        | \$45.00 |                   |       |             |  |
| WINTER                               |               |         |                   |       |             |  |
| POLO SHIRT SHORT SLEEVES             | 4-14          | \$30.00 |                   |       |             |  |
| POLO SHIRT SHORT SLEEVES             | 16 & up       | \$34.00 |                   |       | 1           |  |
| POLO SHIRT LONG SLEEVES              | 4 & up        | \$30.00 |                   |       |             |  |
| TUNIC - NAVY                         | 4-16          | \$48.00 |                   |       |             |  |
| PANTS - POLYESTER BOOTLEG (WINTER)   | 4-12          | \$33.00 |                   |       |             |  |
| PANTS - POLYESTER BOOTLEG (WINTER)   | 14-20         | \$36.00 |                   |       |             |  |
| PANTS - STRAIGHT LEG TRACK DBLE KNEE | 4-14          | \$30.00 |                   |       |             |  |
| PANTS - STRAIGHT LEG TRACK DBLE KNEE | 16 & up       | \$36.00 |                   |       |             |  |
| JACKET - BOMBER                      | 4-14          | \$40.00 |                   |       |             |  |
| JACKET - BOMBER                      | 16 & up       | \$44.00 |                   |       |             |  |
| VEST                                 | 4 & up        | \$30.00 |                   |       |             |  |
|                                      |               |         |                   |       |             |  |
| EXTRAS                               |               |         |                   |       |             |  |
| HAT - BUCKET                         | S/M/L/XL      | \$12.00 |                   |       |             |  |
| ART SMOCK                            | S/M/L         | \$17.00 |                   |       |             |  |
| SCHOOL BAGS                          | Large         | \$47.00 |                   |       |             |  |
| BEANIE                               | 1 Size        | \$15.00 |                   |       |             |  |
| READER BAG                           | 1 Size        | \$15.00 |                   |       |             |  |
|                                      |               |         |                   | TOTAL |             |  |