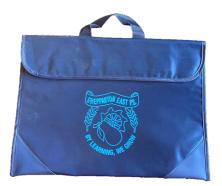

### Shepparton East backpack

Art smock

**Reader bag** 

#### UNIFORM ORDER PRICES 2022 (INCLUDE GST)

|                                      |               |         | Willing, USY      |       |             |  |
|--------------------------------------|---------------|---------|-------------------|-------|-------------|--|
| ITEM                                 | ITEM SIZES PI |         |                   | ORDER |             |  |
|                                      |               |         | NUMBER<br>ORDERED | SIZE  | TOTAL<br>\$ |  |
| SUMMER                               |               |         |                   |       | Ŧ           |  |
| POLO SHIRT SHORT SLEEVES             | 4-14          | \$30.00 |                   |       |             |  |
| POLO SHIRT SHORT SLEEVES             | 16 & up       | \$34.00 |                   |       |             |  |
| SHORTS - GABERDINE                   | 4-14          | \$24.00 |                   |       |             |  |
| SHORTS - GABERDINE                   | 16 & up       | \$26.00 |                   |       |             |  |
| SKORT                                | 4-16          | \$22.00 |                   |       |             |  |
| SHORTS-stretch microfibre            | 4-14          | \$27.00 |                   |       |             |  |
| SHORTS-stretch microfibre            | 16 & up       | \$29.00 |                   |       | 1           |  |
| SUMMER DRESS                         | 4 & up        | \$45.00 |                   |       |             |  |
| WINTER                               |               |         |                   |       |             |  |
| POLO SHIRT SHORT SLEEVES             | 4-14          | \$30.00 |                   |       |             |  |
| POLO SHIRT SHORT SLEEVES             | 16 & up       | \$34.00 |                   |       | 1           |  |
| POLO SHIRT LONG SLEEVES              | 4 & up        | \$30.00 |                   |       |             |  |
| TUNIC - NAVY                         | 4-16          | \$48.00 |                   |       |             |  |
| PANTS - POLYESTER BOOTLEG (WINTER)   | 4-12          | \$33.00 |                   |       |             |  |
| PANTS - POLYESTER BOOTLEG (WINTER)   | 14-20         | \$36.00 |                   |       |             |  |
| PANTS - STRAIGHT LEG TRACK DBLE KNEE | 4-14          | \$30.00 |                   |       |             |  |
| PANTS - STRAIGHT LEG TRACK DBLE KNEE | 16 & up       | \$36.00 |                   |       |             |  |
| JACKET - BOMBER                      | 4-14          | \$40.00 |                   |       |             |  |
| JACKET - BOMBER                      | 16 & up       | \$44.00 |                   |       |             |  |
| VEST                                 | 4 & up        | \$30.00 |                   |       |             |  |
|                                      |               |         |                   |       |             |  |
| EXTRAS                               |               |         |                   |       |             |  |
| HAT - BUCKET                         | S/M/L/XL      | \$12.00 |                   |       |             |  |
| ART SMOCK                            | S/M/L         | \$17.00 |                   |       |             |  |
| SCHOOL BAGS                          | Large         | \$47.00 |                   |       |             |  |
| BEANIE                               | 1 Size        | \$15.00 |                   |       |             |  |
| READER BAG                           | 1 Size        | \$15.00 |                   |       |             |  |
|                                      |               |         |                   | TOTAL |             |  |