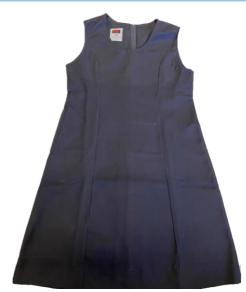

#### Approved school uniform consists of:

-Navy polo shirt with sky inserts with school logo.

- -Navy bomber jacket or navy jumper with school logo.
- -Plain navy shorts or tracksuit pants.
- -School dress, navy tunic with navy tights.
- -Navy or sky blue skivvy may be worn under tunic and polo's.
- -Navy and sky blue beanie with school name and logo. Wearing of approved school uniform is compulsory.

#### Navy checked school dress

Navy bucket hat