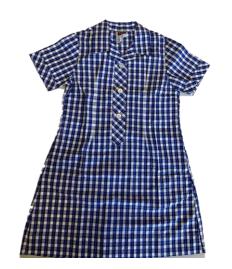

#### Navy checked school dress

Navy bucket hat

#### Approved school uniform consists of:

-Navy polo shirt with sky inserts with school logo.

- -Navy bomber jacket or navy jumper with school logo.
- -Plain navy shorts or tracksuit pants.
- -School dress, navy tunic with navy tights.
- -Navy or sky blue skivvy may be worn under tunic and polo's.
- -Navy and sky blue beanie with school name and logo. Wearing of approved school uniform is compulsory.