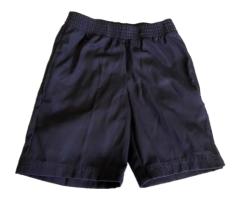

# SUMMER UNIFORM

Navy & sky blue polo shirt

Plain navy skort

Plain navy gaberdine shorts

#### Approved school uniform consists of:

-Navy polo shirt with sky inserts with school logo.

- -Navy bomber jacket or navy jumper with school logo.
- -Plain navy shorts or tracksuit pants.
- -School dress, navy tunic with navy tights.
- -Navy or sky blue skivvy may be worn under tunic and polo's.
- -Navy and sky blue beanie with school name and logo. Wearing of approved school uniform is compulsory.