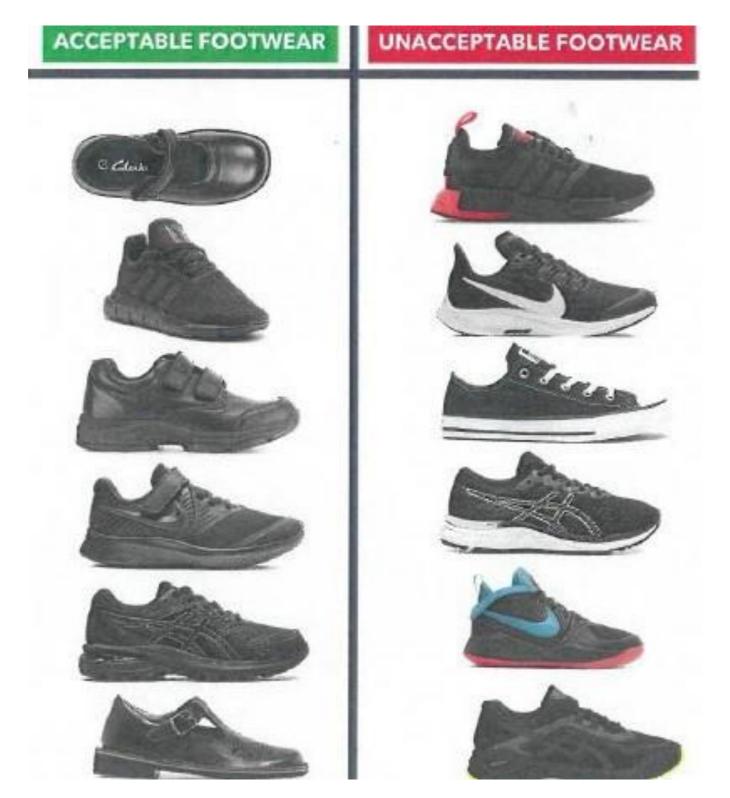

# SOCKS AND FOOTWEAR

Footwear– Black school shoes, black boots or black runners with black, navy or white so

All shoes should be closed toe and be able to be kept on the feet while running and playing in the yard.

# SOCKS AND FOOTWEAR

Footwear– Black school shoes, black boots or black runners with black, navy or white socks.

All shoes should be closed toe and be able to be kept on the feet while running and

playing in the yard.

#### Footwear