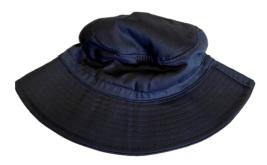

### HATS

Our SunSmart policy states that students must wear an appropriate navy bucket hat. Head scarves, as appropriate, must be plain white or navy blue.