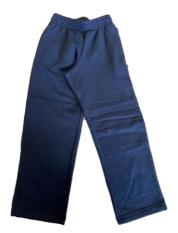

#### Navy pants with double knees

#### UNIFORM ORDER PRICES 2022 (INCLUDE GST)

|                                      |               |         | Willing, USY      |       |             |  |
|--------------------------------------|---------------|---------|-------------------|-------|-------------|--|
| ITEM                                 | ITEM SIZES PI |         |                   | ORDER |             |  |
|                                      |               |         | NUMBER<br>ORDERED | SIZE  | TOTAL<br>\$ |  |
| SUMMER                               |               |         |                   |       | Ŧ           |  |
| POLO SHIRT SHORT SLEEVES             | 4-14          | \$30.00 |                   |       |             |  |
| POLO SHIRT SHORT SLEEVES             | 16 & up       | \$34.00 |                   |       |             |  |
| SHORTS - GABERDINE                   | 4-14          | \$24.00 |                   |       |             |  |
| SHORTS - GABERDINE                   | 16 & up       | \$26.00 |                   |       |             |  |
| SKORT                                | 4-16          | \$22.00 |                   |       |             |  |
| SHORTS-stretch microfibre            | 4-14          | \$27.00 |                   |       |             |  |
| SHORTS-stretch microfibre            | 16 & up       | \$29.00 |                   |       | 1           |  |
| SUMMER DRESS                         | 4 & up        | \$45.00 |                   |       |             |  |
| WINTER                               |               |         |                   |       |             |  |
| POLO SHIRT SHORT SLEEVES             | 4-14          | \$30.00 |                   |       |             |  |
| POLO SHIRT SHORT SLEEVES             | 16 & up       | \$34.00 |                   |       | 1           |  |
| POLO SHIRT LONG SLEEVES              | 4 & up        | \$30.00 |                   |       |             |  |
| TUNIC - NAVY                         | 4-16          | \$48.00 |                   |       |             |  |
| PANTS - POLYESTER BOOTLEG (WINTER)   | 4-12          | \$33.00 |                   |       |             |  |
| PANTS - POLYESTER BOOTLEG (WINTER)   | 14-20         | \$36.00 |                   |       |             |  |
| PANTS - STRAIGHT LEG TRACK DBLE KNEE | 4-14          | \$30.00 |                   |       |             |  |
| PANTS - STRAIGHT LEG TRACK DBLE KNEE | 16 & up       | \$36.00 |                   |       |             |  |
| JACKET - BOMBER                      | 4-14          | \$40.00 |                   |       |             |  |
| JACKET - BOMBER                      | 16 & up       | \$44.00 |                   |       |             |  |
| VEST                                 | 4 & up        | \$30.00 |                   |       |             |  |
|                                      |               |         |                   |       |             |  |
| EXTRAS                               |               |         |                   |       |             |  |
| HAT - BUCKET                         | S/M/L/XL      | \$12.00 |                   |       |             |  |
| ART SMOCK                            | S/M/L         | \$17.00 |                   |       |             |  |
| SCHOOL BAGS                          | Large         | \$47.00 |                   |       |             |  |
| BEANIE                               | 1 Size        | \$15.00 |                   |       |             |  |
| READER BAG                           | 1 Size        | \$15.00 |                   |       |             |  |
|                                      |               |         |                   | TOTAL |             |  |